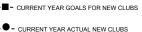

| Members       |                       |                                  |                              |                             |  |
|---------------|-----------------------|----------------------------------|------------------------------|-----------------------------|--|
|               | RESULTS FOR 2013-2014 |                                  |                              |                             |  |
| QUARTER       | NEW MEMBER<br>GOAL    | ACTUAL TOTAL<br>MEMBERS<br>ADDED | ACTUAL<br>DROPPED<br>MEMBERS | ACTUAL NET<br>GAIN/<br>LOSS |  |
| JULY/AUG/SEPT | 50                    | 14                               | 49                           | -35                         |  |
| OCT/NOV/DEC   | 40                    | 42                               | 68                           | -26                         |  |
| JAN/FEB/MAR   | 40                    | 27                               | 24                           | 3                           |  |
| APR/MAY/JUNE  | 40                    | 0                                | 0                            | 0                           |  |

## GOALS AND ACTUAL MEMBERS CUMULATIVE

| -■- CURRENT YEAR GOALS FOR NEW |  |
|--------------------------------|--|
| MEMBERS.                       |  |

CURRENT YEAR ACTUAL MEMBERS

- ▲ - LAST YEAR ACTUAL MEMBERS