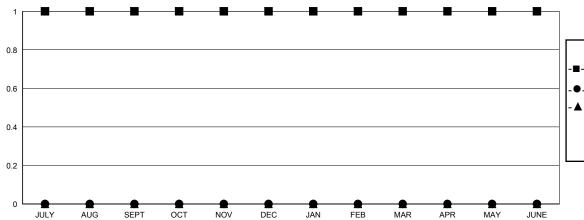

## LOCATION NEW YORK

|               |                       | Clubs               |                            |                             |
|---------------|-----------------------|---------------------|----------------------------|-----------------------------|
|               | RESULTS FOR 2013-2014 |                     |                            |                             |
| QUARTER       | NEW CLUB<br>GOAL      | ACTUAL NEW<br>CLUBS | ACTUAL<br>DROPPED<br>CLUBS | ACTUAL NET<br>GAIN/<br>LOSS |
| JULY/AUG/SEPT | 1                     | 0                   | 0                          | 0                           |
| OCT/NOV/DEC   | 0                     | 0                   | 0                          | 0                           |
| JAN/FEB/MAR   | 0                     | 0                   | 0                          | 0                           |
| APR/MAY/JUNE  | 0                     | 0                   | 0                          | 0                           |

## GOALS AND ACTUAL NEW CLUBS CUMULATIVE

- A - LAST YEAR ACTUAL NEW CLUBS